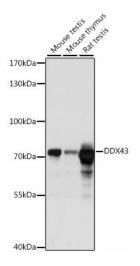

## **Product images:**

Western blot analysis of various lysates using DDX43 Rabbit pAb ([TA375397]) at 1:1000 dilution.

Secondary antibody: HRP-conjugated Goat anti-Rabbit IgG (H+L) (AS014) at 1:10000 dilution. Lysates/proteins: 25µg per lane.

Blocking buffer: 3% nonfat dry milk in TBST. Detection: ECL Basic Kit (RM00020).

Exposure time: 10s.