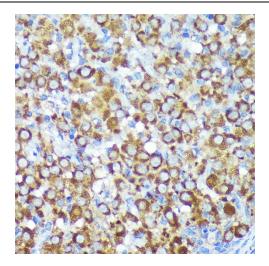

This product is to be used for laboratory only. Not for diagnostic or therapeutic use. ©2025 OriGene Technologies, Inc., 9620 Medical Center Drive, Ste 200, Rockville, MD 20850, US

Immunohistochemistry analysis of paraffinembedded Rat ovary using CYB5R1 Rabbit pAb ([TA375259]) at dilution of 1:100 (40x lens). Microwave antigen retrieval performed with 0.01M PBS Buffer (pH 7.2) prior to IHC staining.