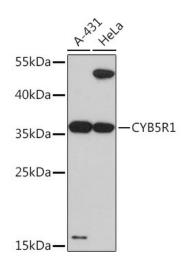

### **Product images:**

Western blot analysis of various lysates using CYB5R1 Rabbit pAb ([TA375259]) at 1:3000 dilution.

Secondary antibody: HRP-conjugated Goat anti-Rabbit IgG (H+L) (AS014) at 1:10000 dilution. Lysates/proteins: 25µg per lane. Blocking buffer: 3% nonfat dry milk in TBST. Detection: ECL Basic Kit (RM00020). Exposure time: 90s.