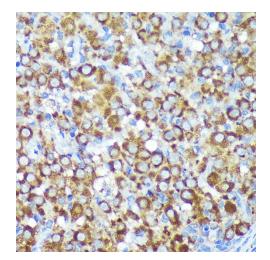

Immunohistochemistry analysis of paraffinembedded Human esophageal using CYB5R1 Rabbit pAb ([TA375259]) at dilution of 1:100 (40x lens). Microwave antigen retrieval performed with 0.01M PBS Buffer (pH 7.2) prior to IHC staining.