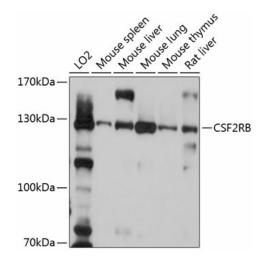

# **Product images:**

Western blot analysis of extracts of various cell lines, using CSF2RB antibody (TA375137) at 1:1000 dilution. | Secondary antibody: HRP Goat Anti-Rabbit IgG (H+L) at 1:10000 dilution. | Lysates/proteins: 25ug per lane. | Blocking buffer: 3% nonfat dry milk in TBST. | Detection: ECL Basic Kit . | Exposure time: 10s.