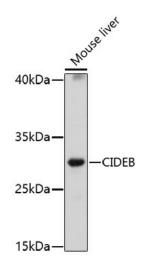

#### **Product images:**

Western blot analysis of extracts of mouse liver, using CIDEB antibody (TA374805) at 1:1000 dilution. | Secondary antibody: HRP Goat Anti-Rabbit IgG (H+L) at 1:10000 dilution. | Lysates/proteins: 25ug per lane. | Blocking buffer: 3% nonfat dry milk in TBST. | Detection: ECL Basic Kit . | Exposure time: 30s.