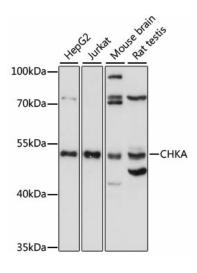

## **Product images:**

Western blot analysis of extracts of various cell lines, using CHKA antibody (TA374742) at 1:1000 dilution. | Secondary antibody: HRP Goat Anti-Rabbit IgG (H+L) at 1:10000 dilution. | Lysates/proteins: 25ug per lane. | Blocking buffer: 3% nonfat dry milk in TBST. | Detection: ECL Basic Kit . | Exposure time: 30s.