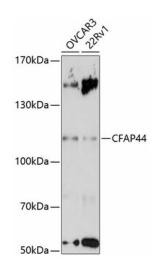

## **Product images:**

Western blot analysis of extracts of various cell lines, using CFAP44 antibody (TA374669) at 1:3000 dilution. | Secondary antibody: HRP Goat Anti-Rabbit IgG (H+L) at 1:10000 dilution. | Lysates/proteins: 25ug per lane. | Blocking buffer: 3% nonfat dry milk in TBST. | Detection: ECL Enhanced Kit . | Exposure time: 90s.