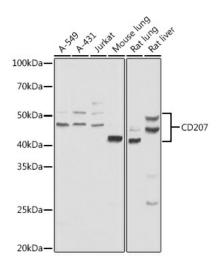

# **Product images:**

Western blot analysis of extracts of various cell lines, using CD207 antibody (TA374423) at 1:1000 dilution. | Secondary antibody: HRP Goat Anti-Rabbit IgG (H+L) at 1:10000 dilution. | Lysates/proteins: 25ug per lane. | Blocking buffer: 3% nonfat dry milk in TBST. | Detection: ECL Basic Kit. | Exposure time: