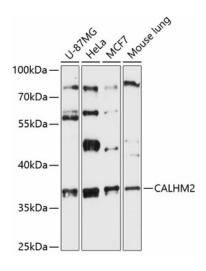

## **Product images:**

Western blot analysis of lysates from Rat lung

This product is to be used for laboratory only. Not for diagnostic or therapeutic use. ©2025 OriGene Technologies, Inc., 9620 Medical Center Drive, Ste 200, Rockville, MD 20850, US