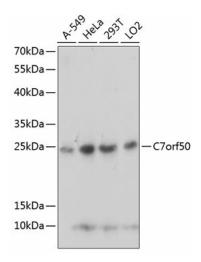

## **Product images:**

Western blot analysis of various lysates using C7orf50 Rabbit pAb ([TA374164]) at 1:1000 dilution.

Secondary antibody: HRP-conjugated Goat anti-Rabbit IgG (H+L) (AS014) at 1:10000 dilution. Lysates/profess: 25µg per lane.

Blocking buffer: 3% nonfat dry milk in TBST. Detection: ECL Basic Kit (RM00020).

Exposure time: 5s.