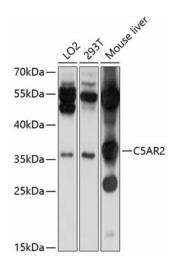

# **Product images:**

Western blot analysis of various lysates using C5AR2 Rabbit pAb ([TA374160]) at 1:1000 dilution. Secondary antibody: HRP-conjugated Goat anti-Rabbit IgG (H+L) (AS014) at 1:10000 dilution. Lysates/proteins: 25µg per lane. Blocking buffer: 3% nonfat dry milk in TBST. Detection: ECL Basic Kit (RM00020). Exposure time: 1s.