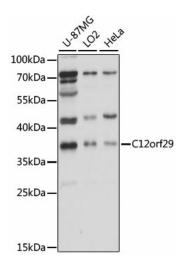

## **Product images:**

Western blot analysis of extracts of various cell lines, using C12orf29 antibody ([TA374123]) at 1000 dilution. | Secondary antibody: HRP Goat Anti-Rabbit IgG (H+L) at 1:10000 dilution. | Lysates/proteins: 25ug per lane. | Blocking buffer: 3% nonfat dry milk in TBST. | Detection: ECL Basic Kit . | Exposure time: 10s.