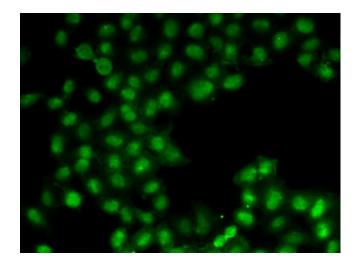

## **Product images:**

Western blot analysis of lysates from MCF-7 cells

Immunofluorescence analysis of U2OS cells using C11orf30 Rabbit pAb ([TA374121]). Secondary antibody: Cy3-conjugated Goat anti-Rabbit IgG (H+L) (AS007) at 1:500 dilution.