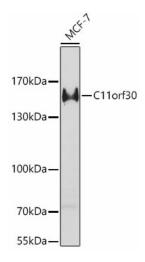

Predicted Protein Size: 141kDa

**Gene Name:** EMSY, BRCA2 interacting transcriptional repressor

Database Link: <u>Entrez Gene 56946 Human</u>

Q7Z589

**Background:** Predicted to enable identical protein binding activity. Predicted to be involved in DNA repair;

## **Product images:**

Western blot analysis of lysates from MCF-7 cells

Immunofluorescence analysis of U2OS cells using C11orf30 Rabbit pAb ([TA374121]). Secondary antibody: Cy3-conjugated Goat anti-Rabbit IgG (H+L) (AS007) at 1:500 dilution.