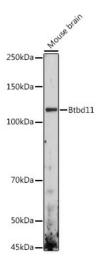

## **Product images:**

Western blot analysis of extracts of Mouse brain, using Btbd11 antibody (TA374100) at 1:1000 dilution. | Secondary antibody: HRP Goat Anti-Rabbit IgG (H+L) at 1:10000 dilution. | Lysates/proteins: 25ug per lane. | Blocking buffer: 3% nonfat dry milk in TBST. | Detection: ECL Enhanced Kit. | Exposure time: 180s.