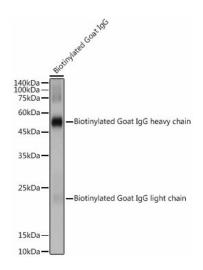

## **Product images:**

Western blot analysis of Biotinylated Goat IgG, using Biotin Antibody (TA374010) at 1:1000 dilution. | Proteins:100ng. | Blocking buffer: 3% nonfat dry milk in TBST. | Detection: ECL Basic Kit . | Exposure time: 1s.