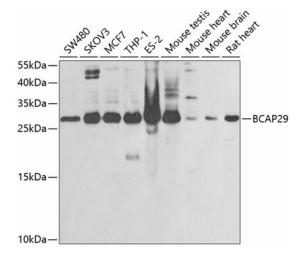

## **Product images:**

Western blot analysis of various lysates using BCAP29 Rabbit pAb ([TA373949]) at 1:1000 dilution.

Secondary antibody: HRP-conjugated Goat anti-Rabbit IgG (H+L) (AS014) at 1:10000 dilution. Lysates/proteins: 25µg per lane.

Blocking buffer: 3% nonfat dry milk in TBST. Detection: ECL Enhanced Kit (RM00021). Exposure time: 30s.

Immunohistochemistry analysis of paraffinembedded Rat kidney using BCAP29 Rabbit pAb ([TA373949]) at dilution of 1:100 (40x lens). Microwave antigen retrieval performed with 0.01M PBS Buffer (pH 7.2) prior to IHC staining.