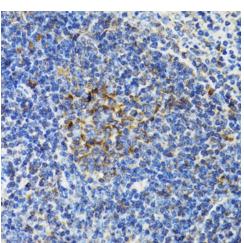

Blocking buffer: 3% nonfat dry milk in TBST. Detection: ECL Enhanced Kit (RM00021). Exposure time: 30s.

Immunohistochemistry analysis of paraffinembedded Rat kidney using BCAP29 Rabbit pAb ([TA373949]) at dilution of 1:100 (40x lens). Microwave antigen retrieval performed with 0.01M PBS Buffer (pH 7.2) prior to IHC staining.