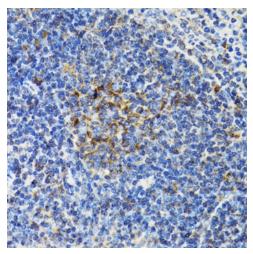

Immunohistochemistry analysis of paraffinembedded Mouse spleen using BCAP29 Rabbit pAb ([TA373949]) at dilution of 1:100 (40x lens). Microwave antigen retrieval performed with 0.01M PBS Buffer (pH 7.2) prior to IHC staining.