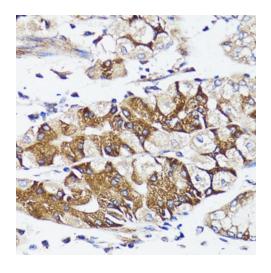

Immunohistochemistry analysis of paraffinembedded Human stomach using BCAP29 Rabbit pAb ([TA373949]) at dilution of 1:100 (40x lens). Microwave antigen retrieval performed with 0.01M PBS Buffer (pH 7.2) prior to IHC staining.