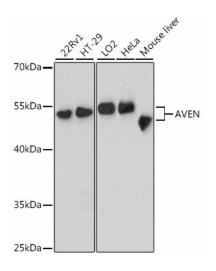

## **Product images:**

Western blot analysis of extracts of various cell lines, using AVEN antibody (TA373871) at 1:3000 dilution. | Secondary antibody: HRP Goat Anti-Rabbit IgG (H+L) at 1:10000 dilution. | Lysates/proteins: 25ug per lane. | Blocking buffer: 3% nonfat dry milk in TBST. | Detection: ECL Basic Kit . | Exposure time: 30s.