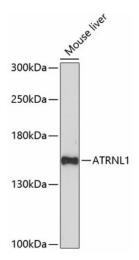

Affinity purification

Conjugation: Unconjugated

Storage: Store at -20°C. Avoid freeze / thaw cycles.

**Stability:** Shelf life: one year from despatch.

**Predicted Protein Size:** 153kDa

**Gene Name:** attractin like 1

Database Link: Entrez Gene 26033 Human

Q5VV63

**Background:** Predicted to enable carbohydrate binding activity. Predicted to be involved in several

processes, including animal organ morphogenesis; cell migration; and substrate adhesion-dependent cell spreading. Predicted to act upstream of or within G protein-coupled receptor signaling pathway. Predicted to be located in membrane. Predicted to be integral component

of membrane. Predicted to be active in basement membrane.

**Synonyms:** ALP; bA338L11.1; bA454H24.1; FLJ45344; KIAA0534





## **Product images:**



Western blot analysis of lysates from mouse liver