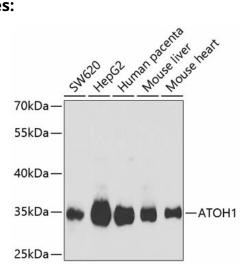

#### **Product images:**

Western blot analysis of extracts of various cell lines, using ATOH1 Antibody (TA373794) at 1:1000 dilution. |Secondary antibody: HRP Goat Anti-Rabbit IgG (H+L) at 1:10000 dilution. |Lysates/proteins: 25ug per lane. |Blocking buffer: 3% nonfat dry milk in TBST. |Detection: ECL Basic Kit. |Exposure time: 1s.