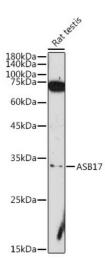

## **Product images:**

Western blot analysis of lysates from LNCaP cells

Western blot analysis of lysates from Rat testis