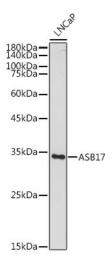

## **Product images:**

Western blot analysis of lysates from LNCaP cells

Western blot analysis of lysates from Rat testis