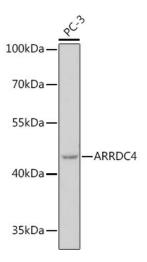

optimize the concentration

based on your specific assay requirements.

Reactivity: Human
Host: Rabbit
Isotype: IgG

Clonality: Polyclonal

**Formulation:** Buffer: PBS with 0.02% sodium azide,50% glycerol,pH7.3.

Concentration: lot specific

**Purification:** Affinity purification

Conjugation: Unconjugated

Storage: Store at -20°C. Avoid freeze / thaw cycles.

**Stability:** Shelf life: one year from despatch.

Predicted Protein Size: 45kDa

Gene Name: arrestin domain containing 4

Database Link: Entrez Gene 91947 Human

Q8NCT1

**Background:** Predicted to enable ubiquitin ligase-substrate adaptor activity. Acts upstream of or within

positive regulation of ubiquitin-protein transferase activity. Located in endosome and plasma

membrane.

Synonyms: FLJ36045





## **Product images:**



Western blot analysis of lysates from PC-3 cells