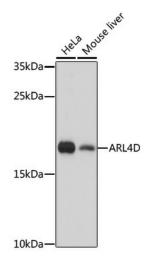

## **Product images:**

Western blot analysis of various lysates using ARL4D Rabbit pAb ([TA373680]) at 1:1000 dilution.

Secondary antibody: HRP-conjugated Goat anti-Rabbit IgG (H+L) (AS014) at 1:10000 dilution. Lysates/proteins: 25µg per lane. Blocking buffer: 3% nonfat dry milk in TBST. Detection: ECL Basic Kit (RM00020). Exposure time: 5s.