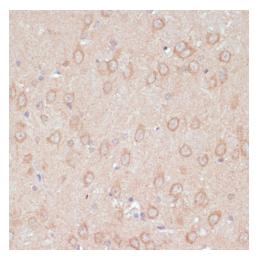

Immunohistochemistry analysis of paraffinembedded Rat brain using ARL4D Rabbit pAb ([TA373680]) at dilution of 1:100 (40x lens). Microwave antigen retrieval performed with 0.01M PBS Buffer (pH 7.2) prior to IHC staining.