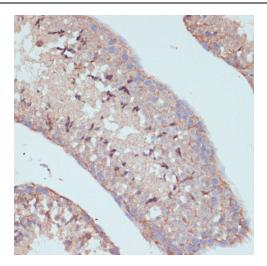

Immunohistochemistry analysis of paraffinembedded Mouse testis using ARL4D Rabbit pAb ([TA373680]) at dilution of 1:100 (40x lens). Microwave antigen retrieval performed with 0.01M PBS Buffer (pH 7.2) prior to IHC staining.