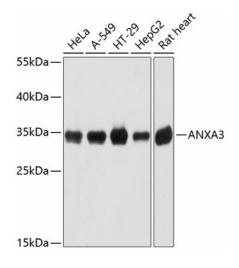

## **Product images:**

Western blot analysis of various lysates using ANXA3 Rabbit pAb ([TA373543]) at 1:3000 dilution.

Secondary antibody: HRP-conjugated Goat anti-Rabbit IgG (H+L) (AS014) at 1:10000 dilution. Lysates/proteins: 25µg per lane. Blocking buffer: 3% nonfat dry milk in TBST. Detection: ECL Basic Kit (RM00020). Exposure time: 1s.