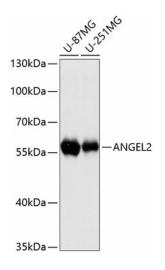

### **Product images:**

Western blot analysis of extracts of various cell lines, using ANGEL2 antibody (TA373507) at 1:3000 dilution. |Secondary antibody: HRP Goat Anti-Rabbit IgG (H+L) at 1:10000 dilution. |Lysates/proteins: 25ug per lane. |Blocking buffer: 3% nonfat dry milk in TBST. |Detection: ECL Enhanced Kit . |Exposure time: 90s.