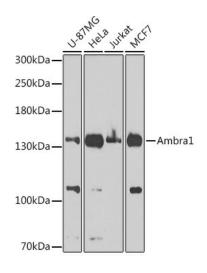

#### **Product images:**

Western blot analysis of extracts of various cell lines, using Ambra1 Antibody (TA373481) at 1:1000 dilution. | Secondary antibody: HRP Goat Anti-Rabbit IgG (H+L) at 1:10000 dilution. | Lysates/proteins: 25ug per lane. | Blocking buffer: 3% nonfat dry milk in TBST. | Detection: ECL Basic Kit . | Exposure time: 60s.