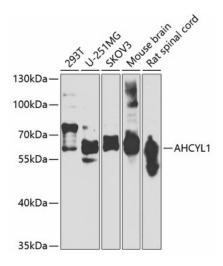

## **Product images:**

Western blot analysis of extracts of various cell lines, using AHCYL1 antibody (TA373371) at 1:1000 dilution.\_Secondary antibody: HRP Goat Anti-Rabbit IgG (H+L) at 1:10000 dilution.\_Lysates/proteins: 25ug per lane.\_Blocking buffer: 3% nonfat dry milk in TBST.\_Detection: ECL Basic Kit .\_Exposure time: 90s