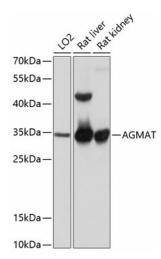

Predicted Protein Size: 38kDa

**Gene Name:** agmatinase

**Database Link:** Entrez Gene 79814 Human

Q9BSE5

**Background:** Predicted to enable agmatinase activity. Predicted to be involved in putrescine biosynthetic

## **Product images:**

Western blot analysis of various lysates