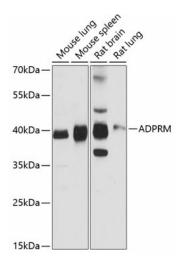

## **Product images:**

Western blot analysis of various lysates using ADPRM Rabbit pAb (TA373316) at 1:3000 dilution. Secondary antibody: HRP-conjugated Goat anti-Rabbit IgG (H+L) (AS014) at 1:10000 dilution. Lysates/proteins: 25µg per lane. Blocking buffer: 3% nonfat dry milk in TBST. Detection: ECL Basic Kit (RM00020). Exposure time: 10s.