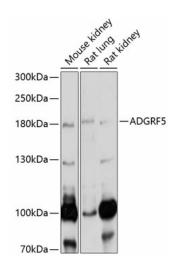

### **Product images:**

Western blot analysis of extracts of various cell lines, using ADGRF5 antibody (TA373292) at 1:1000 dilution. | Secondary antibody: HRP Goat Anti-Rabbit IgG (H+L) at 1:10000 dilution. | Lysates/proteins: 25ug per lane. | Blocking buffer: 3% nonfat dry milk in TBST. | Detection: ECL Basic Kit . | Exposure time: 5s.