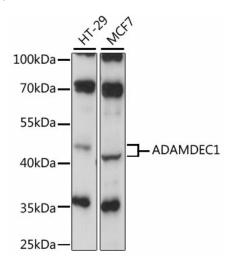

## **Product images:**

Western blot analysis of various lysates using ADAMDEC1 Rabbit pAb ([TA373264]) at 1:1000 dilution.

Secondary antibody: HRP-conjugated Goat anti-Rabbit IgG (H+L) at 1:10000 dilution. Lysates/proteins: 25µg per lane.

Blocking buffer: 3% nonfat dry milk in TBST.

Detection: ECL Basic Kit . Exposure time: 30s.