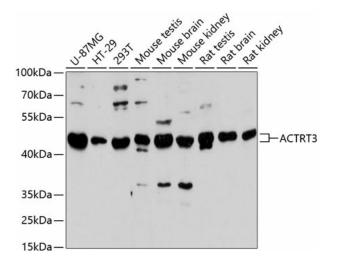

#### **Product images:**

Western blot analysis of various lysates using ACTRT3 Rabbit pAb ([TA373238]) at 1:3000 dilution. Secondary antibody: HRP-conjugated Goat anti-Rabbit IgG (H+L) (AS014) at 1:10000 dilution. Lysates/proteins: 25µg per lane. Blocking buffer: 3% nonfat dry milk in TBST. Detection: ECL Basic Kit (RM00020). Exposure time: 30s.