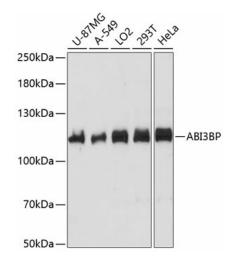

### **Product images:**

Western blot analysis of extracts of various cell lines, using ABI3BP antibody (TA373159) at 1:1000 dilution. | Secondary antibody: HRP Goat Anti-Rabbit lgG (H+L) at 1:10000 dilution. | Lysates/proteins: 25ug per lane. | Blocking buffer: 3% nonfat dry milk in TBST. | Detection: ECL Basic Kit . | Exposure time: 20s.