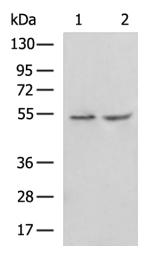

## **Product images:**

Gel: 8%SDS-PAGE Lysate: 40 µg Lane 1-2: Mouse skin tissue A549 cell lysates Primary antibody: TA373039 (RXFP3 Antibody) at dilution 1/200 Secondary antibody: Goat anti rabbit IgG at 1/5000 dilution Exposure time: 10 seconds