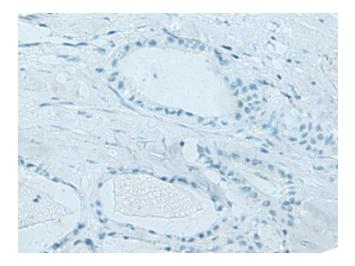

## **Product images:**

Immunohistochemistry of paraffin-embedded Human thyroid cancer tissue using TA372898 (HOXC9 Antibody) at dilution 1/20 (Original magnification: ×200)

Immunohistochemistry of paraffin-embedded Human thyroid cancer tissue using TA372898 (HOXC9 Antibody) at dilution 1/20, treated with synthetic peptide. (Original magnification: ×200)