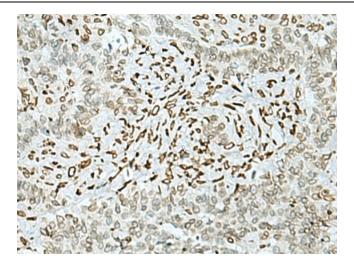

Immunohistochemistry of paraffin-embedded Human ovarian cancer tissue using TA372898 (HOXC9 Antibody) at dilution 1/20 (Original magnification: ×200)

Immunohistochemistry of paraffin-embedded Human ovarian cancer tissue using TA372898 (HOXC9 Antibody) at dilution 1/20, treated with synthetic peptide. (Original magnification: ×200)