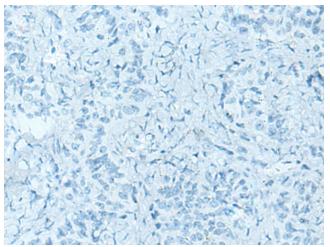

Immunohistochemistry of paraffin-embedded Human ovarian cancer tissue using TA372898 (HOXC9 Antibody) at dilution 1/20 (Original magnification: ×200)

Immunohistochemistry of paraffin-embedded Human ovarian cancer tissue using TA372898 (HOXC9 Antibody) at dilution 1/20, treated with synthetic peptide. (Original magnification: ×200)