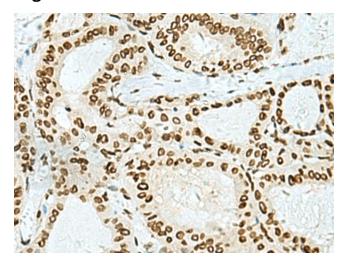

## **Product images:**

Immunohistochemistry of paraffin-embedded Human thyroid cancer tissue using TA372898 (HOXC9 Antibody) at dilution 1/20 (Original magnification: ×200)

Immunohistochemistry of paraffin-embedded Human thyroid cancer tissue using TA372898 (HOXC9 Antibody) at dilution 1/20, treated with synthetic peptide. (Original magnification: ×200)