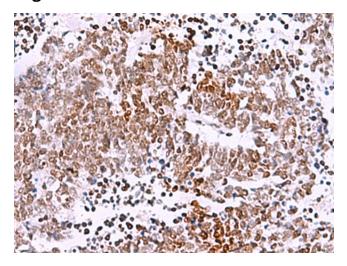

## **Product images:**

Immunohistochemistry of paraffin-embedded Human lung cancer tissue using [TA372818] (TMEM18 Antibody) at dilution 1/20 (Original magnification: ×200)

Immunohistochemistry of paraffin-embedded Human lung cancer tissue using [TA372818] (TMEM18 Antibody) at dilution 1/20, treated with synthetic peptide. (Original magnification: ×200)