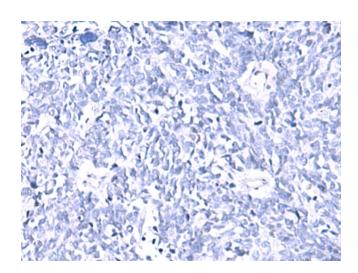

## **Product images:**

Immunohistochemistry of paraffin-embedded Human lung cancer tissue using [TA372818] (TMEM18 Antibody) at dilution 1/20 (Original magnification: ×200)

Immunohistochemistry of paraffin-embedded Human lung cancer tissue using [TA372818] (TMEM18 Antibody) at dilution 1/20, treated with synthetic peptide. (Original magnification: ×200)