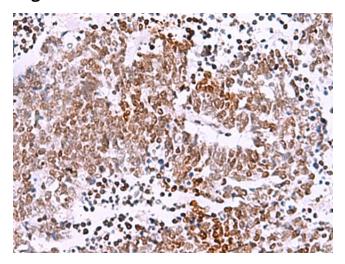

## **Product images:**

Immunohistochemistry of paraffin-embedded Human lung cancer tissue using TA372818 (TMEM18 Antibody) at dilution 1/20 (Original magnification: ×200)

Immunohistochemistry of paraffin-embedded Human lung cancer tissue using TA372818 (TMEM18 Antibody) at dilution 1/20, treated with synthetic peptide. (Original magnification: ×200)