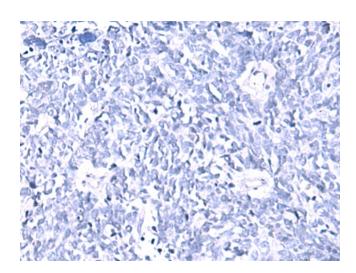

## **Product images:**

Immunohistochemistry of paraffin-embedded Human lung cancer tissue using TA372818 (TMEM18 Antibody) at dilution 1/20 (Original magnification: ×200)

Immunohistochemistry of paraffin-embedded Human lung cancer tissue using TA372818 (TMEM18 Antibody) at dilution 1/20, treated with synthetic peptide. (Original magnification: ×200)