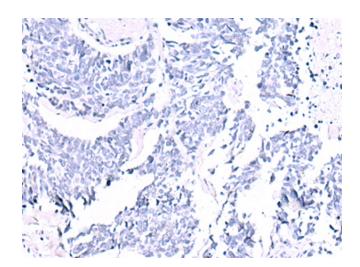

## **Product images:**

Immunohistochemistry of paraffin-embedded Human lung cancer tissue using TA372804 (IRX6 Antibody) at dilution 1/20 (Original magnification: ×200)

Immunohistochemistry of paraffin-embedded Human lung cancer tissue using TA372804 (IRX6 Antibody) at dilution 1/20, treated with synthetic peptide. (Original magnification: ×200)