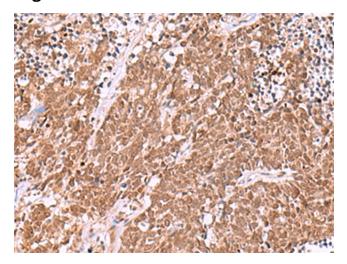

## **Product images:**

Immunohistochemistry of paraffin-embedded Human lung cancer tissue using TA372804 (IRX6 Antibody) at dilution 1/20 (Original magnification: ×200)

Immunohistochemistry of paraffin-embedded Human lung cancer tissue using TA372804 (IRX6 Antibody) at dilution 1/20, treated with synthetic peptide. (Original magnification: ×200)