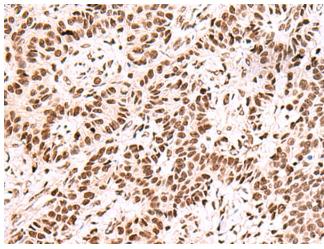

Immunohistochemistry of paraffin-embedded Human ovarian cancer tissue using [TA372775] (FOXK2 Antibody) at dilution 1/60 (Original magnification: ×200)

Immunohistochemistry of paraffin-embedded Human ovarian cancer tissue using [TA372775] (FOXK2 Antibody) at dilution 1/60, treated with synthetic peptide. (Original magnification: ×200)