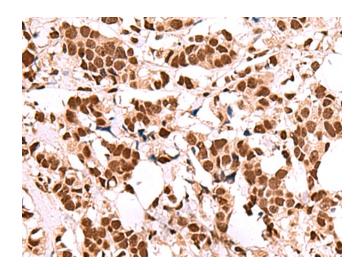

Immunohistochemistry of paraffin-embedded Human breast cancer tissue using [TA372775] (FOXK2 Antibody) at dilution 1/60 (Original magnification: ×200)

Immunohistochemistry of paraffin-embedded Human breast cancer tissue using [TA372775] (FOXK2 Antibody) at dilution 1/60, treated with synthetic peptide. (Original magnification: ×200)