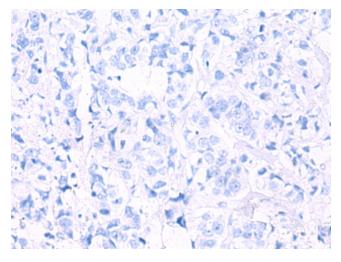

Immunohistochemistry of paraffin-embedded Human breast cancer tissue using [TA372775] (FOXK2 Antibody) at dilution 1/60 (Original magnification: ×200)

Immunohistochemistry of paraffin-embedded Human breast cancer tissue using [TA372775] (FOXK2 Antibody) at dilution 1/60, treated with synthetic peptide. (Original magnification: ×200)