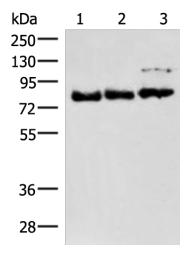

## **Product images:**

Gel: 6%SDS-PAGE Lysate: 40 µg Lane 1-3: 231 A172 and HepG2 cell lysates Primary antibody: [TA372775] (FOXK2 Antibody) at dilution 1/800 Secondary antibody: Goat anti rabbit IgG at 1/8000 dilution Exposure time: 1 minute