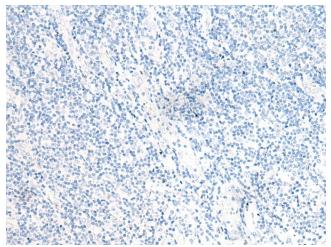

Immunohistochemistry of paraffin-embedded Human tonsil tissue using TA372701 (GUCY1B2 Antibody) at dilution 1/20 (Original magnification: ×200)

Immunohistochemistry of paraffin-embedded Human tonsil tissue using TA372701 (GUCY1B2 Antibody) at dilution 1/20, treated with synthetic peptide. (Original magnification: ×200)