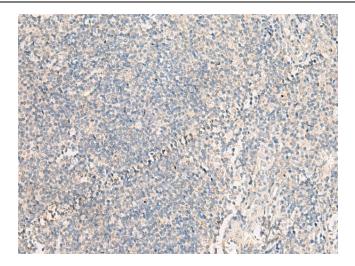

Immunohistochemistry of paraffin-embedded Human tonsil tissue using TA372701 (GUCY1B2 Antibody) at dilution 1/20 (Original magnification: ×200)

Immunohistochemistry of paraffin-embedded Human tonsil tissue using TA372701 (GUCY1B2 Antibody) at dilution 1/20, treated with synthetic peptide. (Original magnification: ×200)