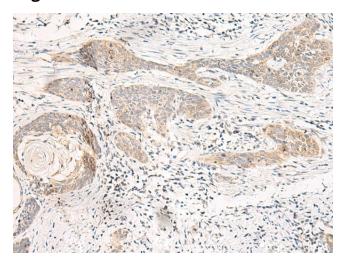

## **Product images:**

Immunohistochemistry of paraffin-embedded Human esophagus cancer tissue using TA372701 (GUCY1B2 Antibody) at dilution 1/20 (Original magnification: ×200)

Immunohistochemistry of paraffin-embedded Human esophagus cancer tissue using TA372701 (GUCY1B2 Antibody) at dilution 1/20, treated with synthetic peptide. (Original magnification: ×200)