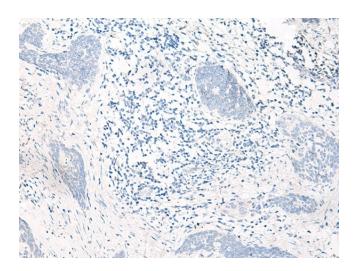

## **Product images:**

Immunohistochemistry of paraffin-embedded Human esophagus cancer tissue using TA372701 (GUCY1B2 Antibody) at dilution 1/20 (Original magnification: ×200)

Immunohistochemistry of paraffin-embedded Human esophagus cancer tissue using TA372701 (GUCY1B2 Antibody) at dilution 1/20, treated with synthetic peptide. (Original magnification: ×200)