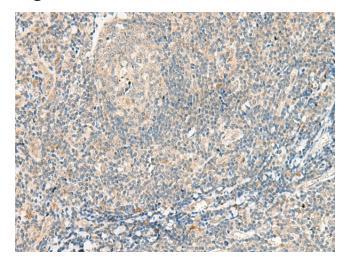

## **Product images:**

Immunohistochemistry of paraffin-embedded Human tonsil tissue using TA372667 (GPR75 Antibody) at dilution 1/95 (Original magnification: ×200)

Immunohistochemistry of paraffin-embedded Human tonsil tissue using TA372667 (GPR75 Antibody) at dilution 1/95, treated with synthetic peptide. (Original magnification: ×200)