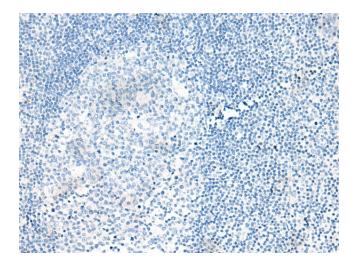

## **Product images:**

Immunohistochemistry of paraffin-embedded Human tonsil tissue using TA372667 (GPR75 Antibody) at dilution 1/95 (Original magnification: ×200)

Immunohistochemistry of paraffin-embedded Human tonsil tissue using TA372667 (GPR75 Antibody) at dilution 1/95, treated with synthetic peptide. (Original magnification: ×200)