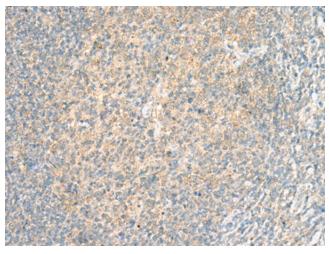

Immunohistochemistry of paraffin-embedded Human tonsil tissue using [TA372640] (ADGRF5 Antibody) at dilution 1/35 (Original magnification: ×200)

Immunohistochemistry of paraffin-embedded Human tonsil tissue using [TA372640] (ADGRF5 Antibody) at dilution 1/35, treated with synthetic peptide. (Original magnification: ×200)