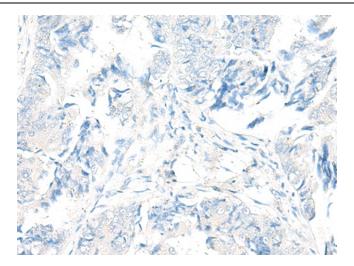

Immunohistochemistry of paraffin-embedded Human colorectal cancer tissue using [TA372640] (ADGRF5 Antibody) at dilution 1/35 (Original magnification: ×200)

Immunohistochemistry of paraffin-embedded Human colorectal cancer tissue using [TA372640] (ADGRF5 Antibody) at dilution 1/35, treated with synthetic peptide. (Original magnification: ×200)