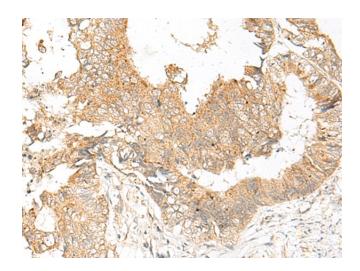

Immunohistochemistry of paraffin-embedded Human colorectal cancer tissue using [TA372640] (ADGRF5 Antibody) at dilution 1/35 (Original magnification: ×200)

Immunohistochemistry of paraffin-embedded Human colorectal cancer tissue using [TA372640] (ADGRF5 Antibody) at dilution 1/35, treated with synthetic peptide. (Original magnification: ×200)