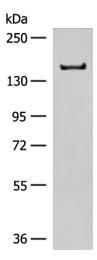

## **Product images:**

Gel: 6%SDS-PAGE Lysate: 40 µg Lane: 293T cell lysate Primary antibody: [TA372640] (ADGRF5 Antibody) at dilution 1/250 Secondary antibody: Goat anti rabbit IgG at 1/8000 dilution Exposure time: 90 seconds