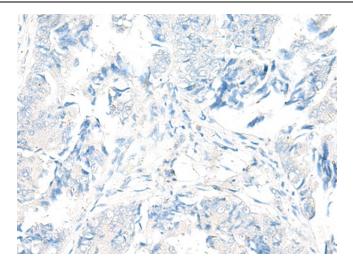

Immunohistochemistry of paraffin-embedded Human colorectal cancer tissue using TA372640 (ADGRF5 Antibody) at dilution 1/35 (Original magnification: ×200)

Immunohistochemistry of paraffin-embedded Human colorectal cancer tissue using TA372640 (ADGRF5 Antibody) at dilution 1/35, treated with synthetic peptide. (Original magnification: ×200)