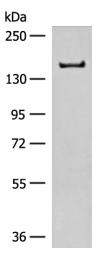

## **Product images:**

Gel: 6%SDS-PAGE Lysate: 40 µg Lane: 293T cell lysate Primary antibody: TA372640 (ADGRF5 Antibody) at dilution 1/250 Secondary antibody: Goat anti rabbit IgG at 1/8000 dilution Exposure time: 90 seconds