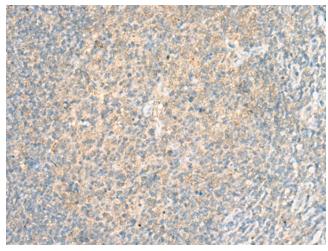

Immunohistochemistry of paraffin-embedded Human tonsil tissue using TA372640 (ADGRF5 Antibody) at dilution 1/35 (Original magnification: ×200)

Immunohistochemistry of paraffin-embedded Human tonsil tissue using TA372640 (ADGRF5 Antibody) at dilution 1/35, treated with synthetic peptide. (Original magnification: ×200)