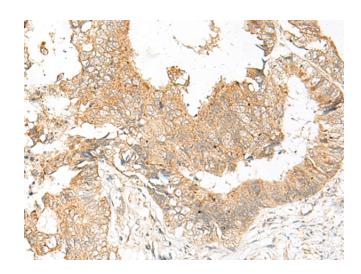

Immunohistochemistry of paraffin-embedded Human colorectal cancer tissue using TA372640 (ADGRF5 Antibody) at dilution 1/35 (Original magnification: ×200)

Immunohistochemistry of paraffin-embedded Human colorectal cancer tissue using TA372640 (ADGRF5 Antibody) at dilution 1/35, treated with synthetic peptide. (Original magnification: ×200)