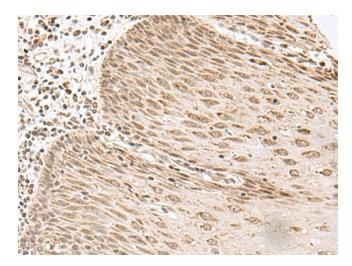

Immunohistochemistry of paraffin-embedded Human esophagus cancer tissue using [TA372595] (LGALS4 Antibody) at dilution 1/35 (Original magnification: ×200)

Immunohistochemistry of paraffin-embedded Human esophagus cancer tissue using [TA372595] (LGALS4 Antibody) at dilution 1/35, treated with synthetic peptide. (Original magnification: ×200)