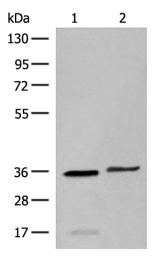

## **Product images:**

Gel: 8%SDS-PAGE
Lysate: 40 µg
Lane 1-2: Human sigmoid tissue and HT-29 cell
lysates
Primary antibody: [TA372595] (LGALS4 Antibody)
at dilution 1/400
Secondary antibody: Goat anti rabbit IgG at
1/8000 dilution
Exposure time: 2 seconds