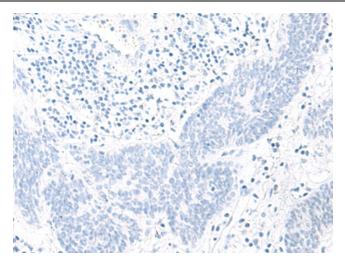

Immunohistochemistry of paraffin-embedded Human thyroid cancer tissue using [TA372595] (LGALS4 Antibody) at dilution 1/35 (Original magnification: ×200)

Immunohistochemistry of paraffin-embedded Human thyroid cancer tissue using [TA372595] (LGALS4 Antibody) at dilution 1/35, treated with synthetic peptide. (Original magnification: ×200)