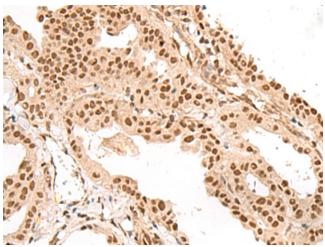

Immunohistochemistry of paraffin-embedded Human thyroid cancer tissue using [TA372595] (LGALS4 Antibody) at dilution 1/35 (Original magnification: ×200)

Immunohistochemistry of paraffin-embedded Human thyroid cancer tissue using [TA372595] (LGALS4 Antibody) at dilution 1/35, treated with synthetic peptide. (Original magnification: ×200)