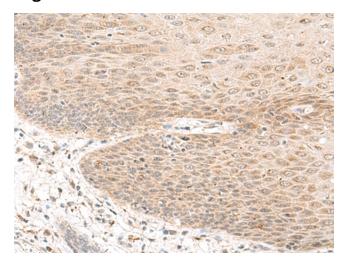

## **Product images:**

Immunohistochemistry of paraffin-embedded Human esophagus cancer tissue using TA372588 (FUT10 Antibody) at dilution 1/30 (Original magnification: ×200)

Immunohistochemistry of paraffin-embedded Human esophagus cancer tissue using TA372588 (FUT10 Antibody) at dilution 1/30, treated with synthetic peptide. (Original magnification: ×200)