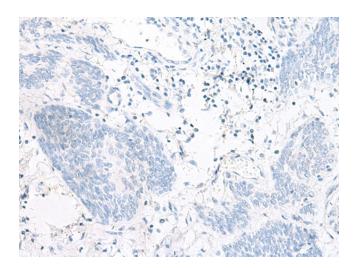

## **Product images:**

Immunohistochemistry of paraffin-embedded Human esophagus cancer tissue using TA372588 (FUT10 Antibody) at dilution 1/30 (Original magnification: ×200)

Immunohistochemistry of paraffin-embedded Human esophagus cancer tissue using TA372588 (FUT10 Antibody) at dilution 1/30, treated with synthetic peptide. (Original magnification: ×200)