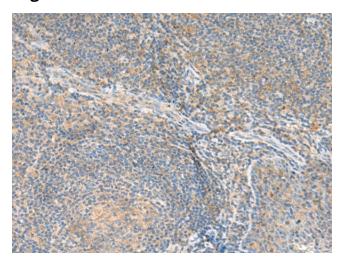

## **Product images:**

Immunohistochemistry of paraffin-embedded Human tonsil tissue using [TA372574] (RNF207 Antibody) at dilution 1/80 (Original magnification: ×200)

Immunohistochemistry of paraffin-embedded Human tonsil tissue using [TA372574] (RNF207 Antibody) at dilution 1/80, treated with synthetic peptide. (Original magnification: ×200)