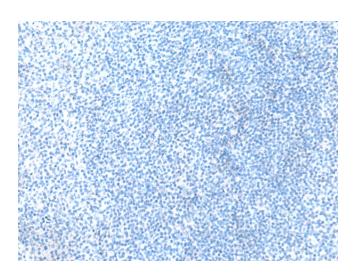

## **Product images:**

Immunohistochemistry of paraffin-embedded Human tonsil tissue using [TA372574] (RNF207 Antibody) at dilution 1/80 (Original magnification: ×200)

Immunohistochemistry of paraffin-embedded Human tonsil tissue using [TA372574] (RNF207 Antibody) at dilution 1/80, treated with synthetic peptide. (Original magnification: ×200)