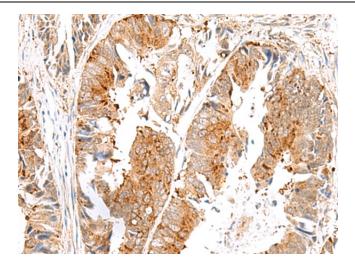

Immunohistochemistry of paraffin-embedded Human colorectal cancer tissue using TA372537 (SAXO2 Antibody) at dilution 1/45, treated with synthetic peptide. (Original magnification: ×200)