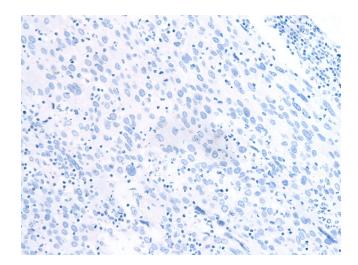

## **Product images:**

Immunohistochemistry of paraffin-embedded Human cervical cancer tissue using TA372537 (SAXO2 Antibody) at dilution 1/45 (Original magnification: ×200)

Immunohistochemistry of paraffin-embedded Human cervical cancer tissue using TA372537 (SAXO2 Antibody) at dilution 1/45, treated with synthetic peptide. (Original magnification: ×200)