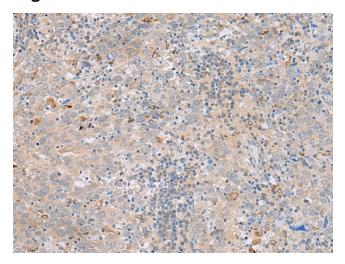

## **Product images:**

Immunohistochemistry of paraffin-embedded Human cervical cancer tissue using TA372537 (SAXO2 Antibody) at dilution 1/45 (Original magnification: ×200)

Immunohistochemistry of paraffin-embedded Human cervical cancer tissue using TA372537 (SAXO2 Antibody) at dilution 1/45, treated with synthetic peptide. (Original magnification: ×200)