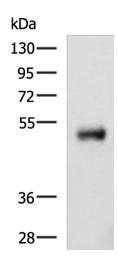

### **Product images:**

Gel: 8%SDS-PAGE Lysate: 40 μg Lane: Human colorectal cancer tissue lysate Primary antibody: TA372530 (METTL17 Antibody) at dilution 1/800 Secondary antibody: Goat anti rabbit IgG at 1/5000 dilution Exposure time: 5 minutes