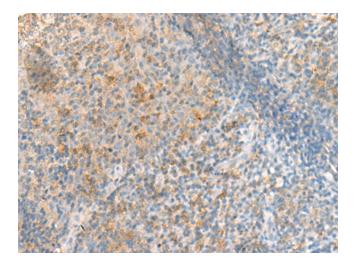

Immunohistochemistry of paraffin-embedded Human tonsil tissue using TA372530 (METTL17 Antibody) at dilution 1/50 (Original magnification: ×200)

This product is to be used for laboratory only. Not for diagnostic or therapeutic use. ©2025 OriGene Technologies, Inc., 9620 Medical Center Drive, Ste 200, Rockville, MD 20850, US