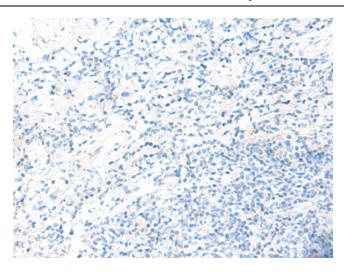

Immunohistochemistry of paraffin-embedded Human tonsil tissue using TA372530 (METTL17 Antibody) at dilution 1/50, treated with synthetic peptide. (Original magnification: ×200)

This product is to be used for laboratory only. Not for diagnostic or therapeutic use. ©2025 OriGene Technologies, Inc., 9620 Medical Center Drive, Ste 200, Rockville, MD 20850, US