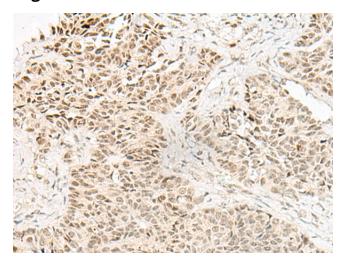

## **Product images:**

Immunohistochemistry of paraffin-embedded Human ovarian cancer tissue using TA372515 (EVX1 Antibody) at dilution 1/20 (Original magnification: ×200)

Immunohistochemistry of paraffin-embedded Human ovarian cancer tissue using TA372515 (EVX1 Antibody) at dilution 1/20, treated with synthetic peptide. (Original magnification: ×200)