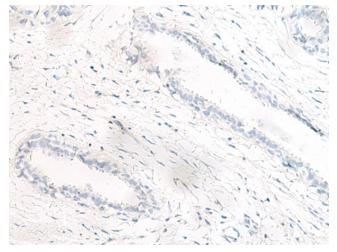

Immunohistochemistry of paraffin-embedded Human breast cancer tissue using TA372515 (EVX1 Antibody) at dilution 1/20 (Original magnification: ×200)

Immunohistochemistry of paraffin-embedded Human breast cancer tissue using TA372515 (EVX1 Antibody) at dilution 1/20, treated with synthetic peptide. (Original magnification: ×200)