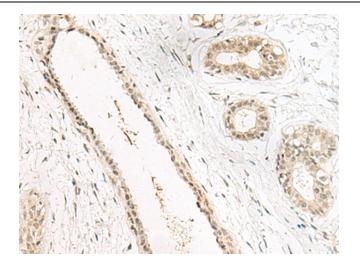

Immunohistochemistry of paraffin-embedded Human breast cancer tissue using TA372515 (EVX1 Antibody) at dilution 1/20 (Original magnification: ×200)

Immunohistochemistry of paraffin-embedded Human breast cancer tissue using TA372515 (EVX1 Antibody) at dilution 1/20, treated with synthetic peptide. (Original magnification: ×200)