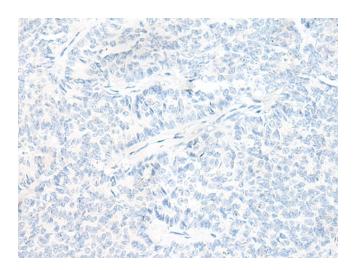

## **Product images:**

Immunohistochemistry of paraffin-embedded Human ovarian cancer tissue using TA372515 (EVX1 Antibody) at dilution 1/20 (Original magnification: ×200)

Immunohistochemistry of paraffin-embedded Human ovarian cancer tissue using TA372515 (EVX1 Antibody) at dilution 1/20, treated with synthetic peptide. (Original magnification: ×200)