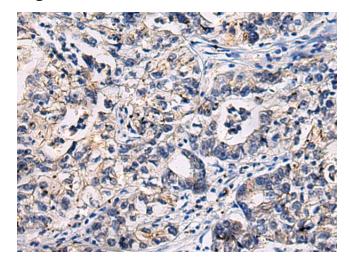

## **Product images:**

Immunohistochemistry of paraffin-embedded Human gastric cancer tissue using [TA372510] (ADGRL4 Antibody) at dilution 1/35 (Original magnification: ×200)

Immunohistochemistry of paraffin-embedded Human gastric cancer tissue using [TA372510] (ADGRL4 Antibody) at dilution 1/35, treated with synthetic peptide. (Original magnification: ×200)