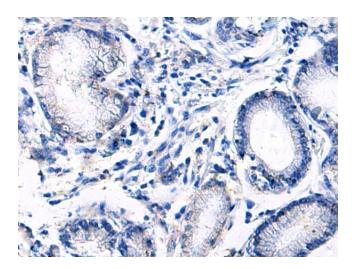

## **Product images:**

Immunohistochemistry of paraffin-embedded Human gastric cancer tissue using [TA372510] (ADGRL4 Antibody) at dilution 1/35 (Original magnification: ×200)

Immunohistochemistry of paraffin-embedded Human gastric cancer tissue using [TA372510] (ADGRL4 Antibody) at dilution 1/35, treated with synthetic peptide. (Original magnification: ×200)