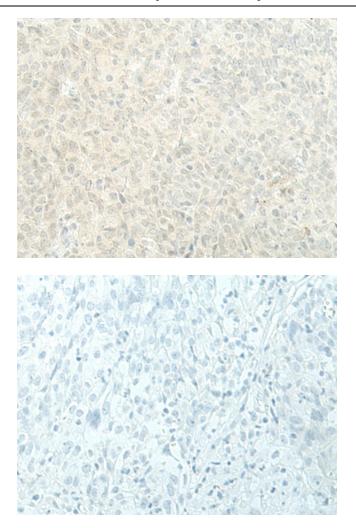

This product is to be used for laboratory only. Not for diagnostic or therapeutic use. ©2022 OriGene Technologies, Inc., 9620 Medical Center Drive, Ste 200, Rockville, MD 20850, US

Immunohistochemistry of paraffin-embedded Human ovarian cancer tissue using [TA372508] (ESRP2 Antibody) at dilution 1/95 (Original magnification: ×200)

Immunohistochemistry of paraffin-embedded Human ovarian cancer tissue using [TA372508] (ESRP2 Antibody) at dilution 1/95, treated with synthetic peptide. (Original magnification: ×200)

This product is to be used for laboratory only. Not for diagnostic or therapeutic use. ©2022 OriGene Technologies, Inc., 9620 Medical Center Drive, Ste 200, Rockville, MD 20850, US