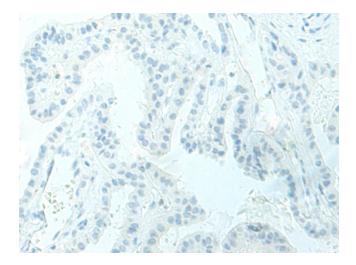

## **Product images:**

Immunohistochemistry of paraffin-embedded Human thyroid cancer tissue using [TA372508] (ESRP2 Antibody) at dilution 1/95 (Original magnification: ×200)

Immunohistochemistry of paraffin-embedded Human thyroid cancer tissue using [TA372508] (ESRP2 Antibody) at dilution 1/95, treated with synthetic peptide. (Original magnification: ×200)