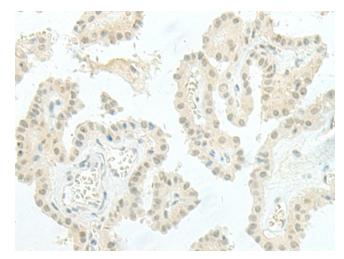

## **Product images:**

Immunohistochemistry of paraffin-embedded Human thyroid cancer tissue using [TA372508] (ESRP2 Antibody) at dilution 1/95 (Original magnification: ×200)

Immunohistochemistry of paraffin-embedded Human thyroid cancer tissue using [TA372508] (ESRP2 Antibody) at dilution 1/95, treated with synthetic peptide. (Original magnification: ×200)