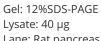

## **Product images:**

Lane: Rat pancreas tissue lysate Primary antibody: TA372498 (IL17B Antibody) at

dilution 1/200

Secondary antibody: Goat anti rabbit IgG at

1/8000 dilution

Exposure time: 3 minutes

Immunohistochemistry of paraffin-embedded Human tonsil tissue using TA372498 (IL17B Antibody) at dilution 1/20 (Original magnification: ×200)