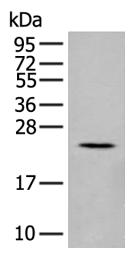

## **Product data:**

**Product Type:** Primary Antibodies

**Applications:** IHC, WB

Recommended Dilution: WB: 200-1000

WB positive control: Rat pancreas tissue lysate

IHC: 25-100

Positive control: Human tonsil Predicted cell location: Secreted

## **Product images:**

Lane: Rat pancreas tissue lysate Primary antibody: TA372498 (IL17B Antibody) at

dilution 1/200

Secondary antibody: Goat anti rabbit IgG at

1/8000 dilution

Exposure time: 3 minutes

Immunohistochemistry of paraffin-embedded Human tonsil tissue using TA372498 (IL17B Antibody) at dilution 1/20 (Original magnification: ×200)