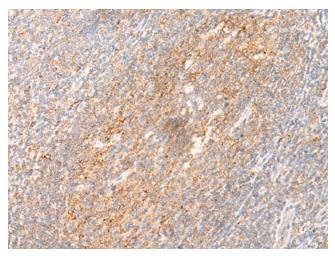

Immunohistochemistry of paraffin-embedded Human tonsil tissue using TA372498 (IL17B Antibody) at dilution 1/20, treated with synthetic peptide. (Original magnification: ×200)